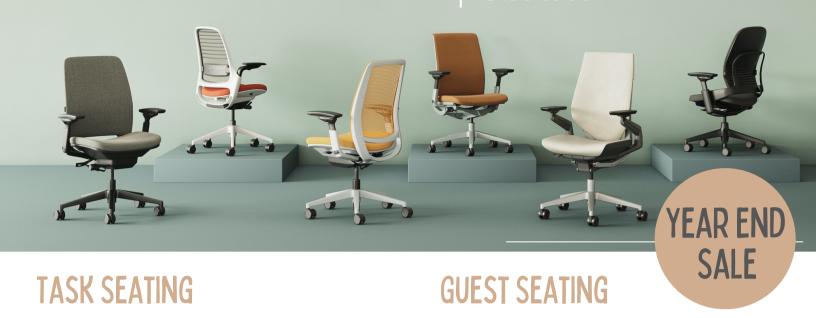

# YEAR END SALE

- Task Chairs
- Guest Chairs
- Height-Adjustable Desks
- Storage
- Monitor Arms

Connect with your Workplace Consultant for a quote!

#### Gesture | starting at \$999.00

Upholstered, Value package, Shell back, 360 Arms, Hard casters

#### Leap I starting at \$899.00

Upholstered, Value package, Adjustable seat depth, Arm type: Height, Width, Pivot, Depth, Lumbar, Hard casters

#### Amia I starting at \$699.00

Upholstered, Arm type: Height, Width, Pivot, Depth, Hard casters

#### Series 2 | starting at \$589.00

Upholstered back, Adjustable lumbar, Arm type: Height, Width, Pivot, Depth, Hard casters

### Series 2 | starting at \$509.00

Air back, Arm type: Height, Width, Pivot, Depth, Hard casters

#### Series 1 | starting at \$439.00

3D Microknit, Arm type: Height, Width, Pivot, Depth, Adjustable lumbar, Hard casters