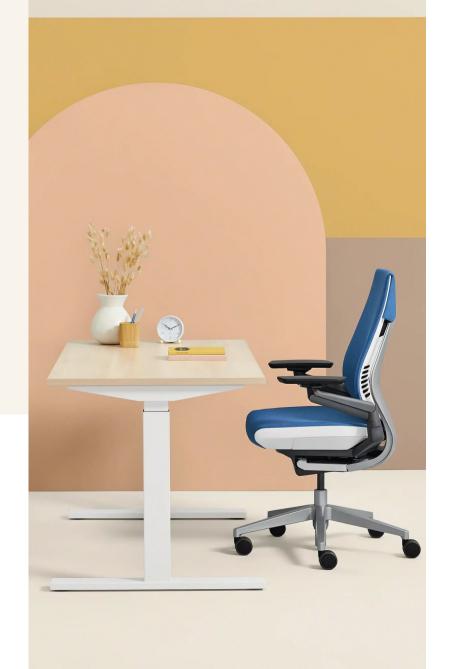

# Migration SE Desk starting at \$859.00

Height-adjustable desk, Extended height, 30x58, Laminate 1, Up/Down controller